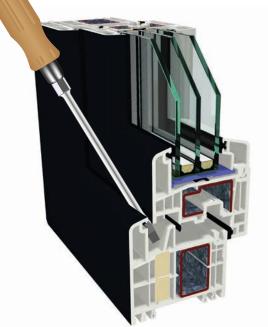

### **Reliable Anti-Burglary Protection**

Even the standard S 9000 design already has a level of security which is hard to surpass. Nevertheless, the new middle-sealing gasket of the S 9000 plus system makes life even more difficult for burglars. Most breakings are accomplished by levering out the window with a screwdriver or other tool inserted between the frame and the sash. This is exactly where a burglar is going to face an efficient barrier – the new solid gasket.

The system is also compatible with the static dry glazing technology for greater security, and with insulation of the inner profile chamber for better heat insulation.