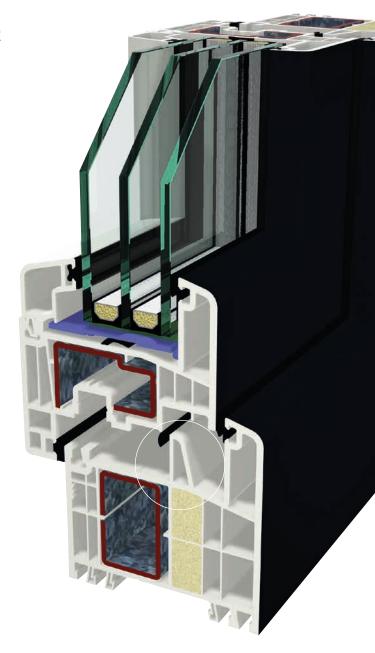

#### S 9000 plus

S 9000 plus is a new GEALAN middle-sealing system with a stable rib on the inner part of the window frame. The middle-sealing rib effectively protects mechanical parts of the window from external factors. Middle-sealing systems ensure heat insulation thanks to their superior properties.

### **Reliable Anti-Burglary Protection**

Even the standard S 9000 design already has a level of security which is hard to surpass. Nevertheless, the new middle-sealing gasket of the S 9000 plus system makes life even more difficult for burglars. Most breakings are accomplished by levering out the window with a screwdriver or other tool inserted between the frame and the sash. This is exactly where a burglar is going to face an efficient barrier – the new solid gasket.

The system is also compatible with the static dry glazing technology for greater security, and with insulation of the inner profile chamber for better heat insulation.