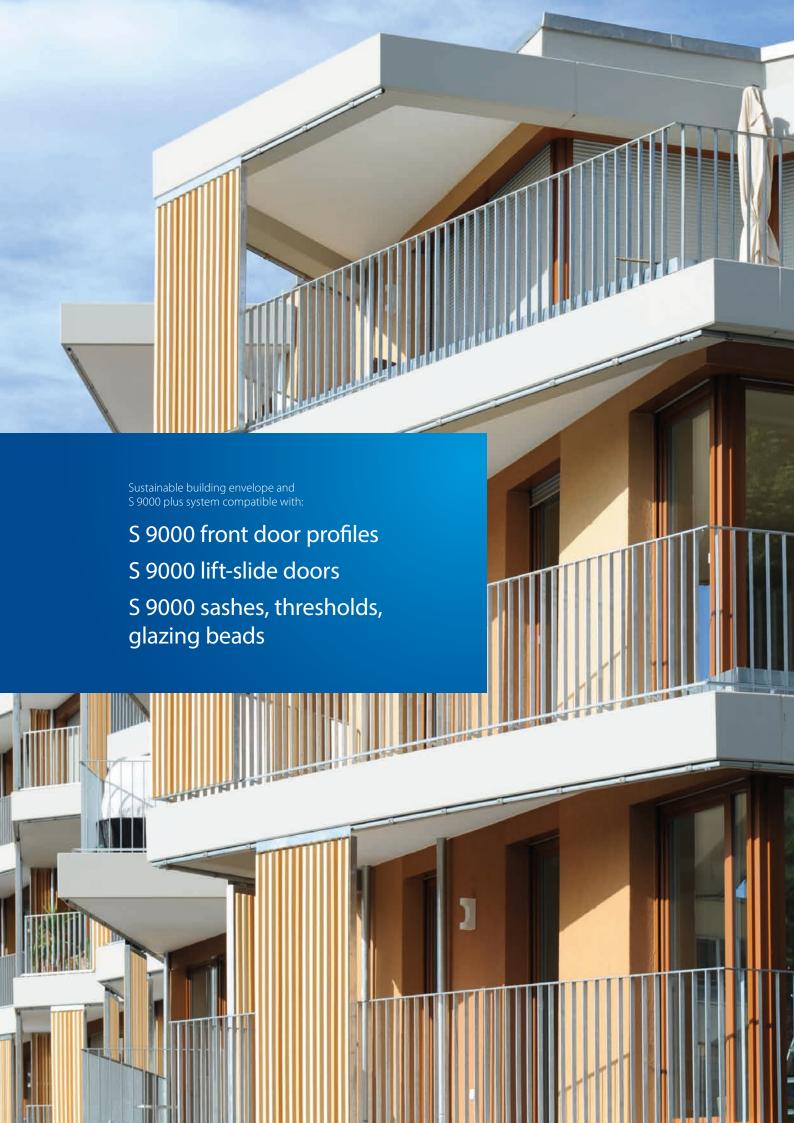

#### S 9000 plus

S 9000 plus is a new GEALAN middle-sealing system with a stable rib on the inner part of the window frame. The middle-sealing rib effectively protects mechanical parts of the window from external factors. Middle-sealing systems ensure heat insulation thanks to their superior properties.

#### **Ideal for Large Coloured Elements**

Excellent static properties make S 9000 plus ideal for large GEALAN-acrylcolor® coloured surface elements. The stability and security of S 9000 plus system windows can be further enhanced with the STV® adhesion technology from GEALAN.

Advantages of S 9000 plus system windows with a stable middle-sealing rib

- Security
- Easy to clean
- Individuality
- Comfort due to better heat insulation

Classic white or one of the numerous decorative films or GEALAN-acrylcolor® colours. We offer diversity. The latest overview is available on