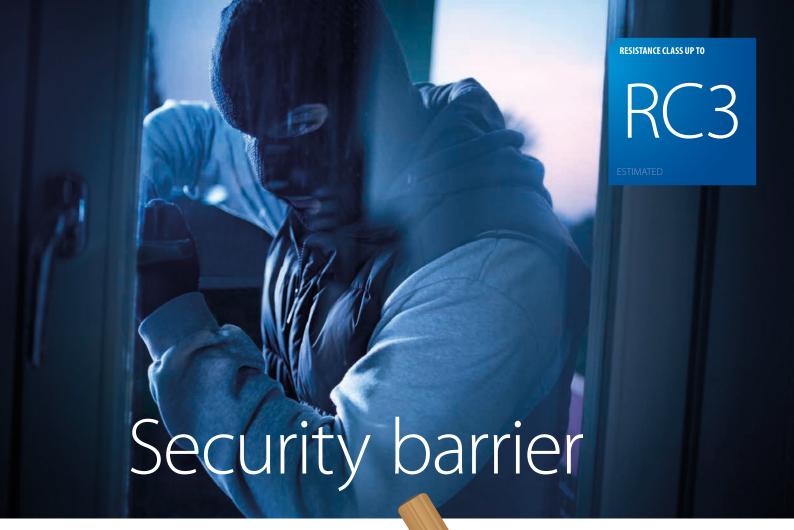

### **Reliable Anti-Burglary Protection**

Even the standard S 9000 design already has a level of security which is hard to surpass. Nevertheless, the new middle-sealing gasket of the S 9000 plus system makes life even more difficult for burglars. Most breakings are accomplished by levering out the window with a screwdriver or other tool inserted between the frame and the sash. This is exactly where a burglar is going to face an efficient barrier – the new solid gasket.